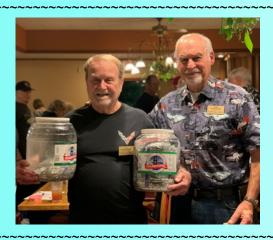

#### The VP's Column

The VP's Word By Monica

Hi everyone,

As we recently held our car show, I wanted to give a brief summary of the day.

We got there at 6am (some of us (me) a little later) and were greeted with coffee and donuts by the Elks. Set up began, and it was just like everyone knew their part. Tom Cuccio began his DJ setup, and tables, canopies, banners and signs went up. The raffle area was set up with donated prizes and gift cards on our "wheel of fortune." As anticipated, cars began to flow in about 7am, and we were about half full by 7:30am. In total, we had 85 corvettes, with three registrants coming as far as Fresno, and beyond! A few vendors came, raffle prizes were given out, and a great lunch was served by the Elks. There were many choices to be made in the people's choice voting, and everyone seemed to enjoy themselves. We wrapped things up about 1:30pm with our cash drawings, and beautiful plaques given out to all the winners. While we didn't have rain, it was a little touch and go with the wind picking up, and clouds moving in, in anticipation of Hurricane/Tropical Storm Hillary about to hit the next day. Everyone pitched in again to pack things up, and we were done by 2:30pm!

Although we missed having Tony and Laura at the show, I'm pretty sure they're happy with the turnout, and the way everyone came together. Word on the street is that most entrants had a great time, and they were happy with the prizes and venue.

Until the next car show - save the wave! Monica