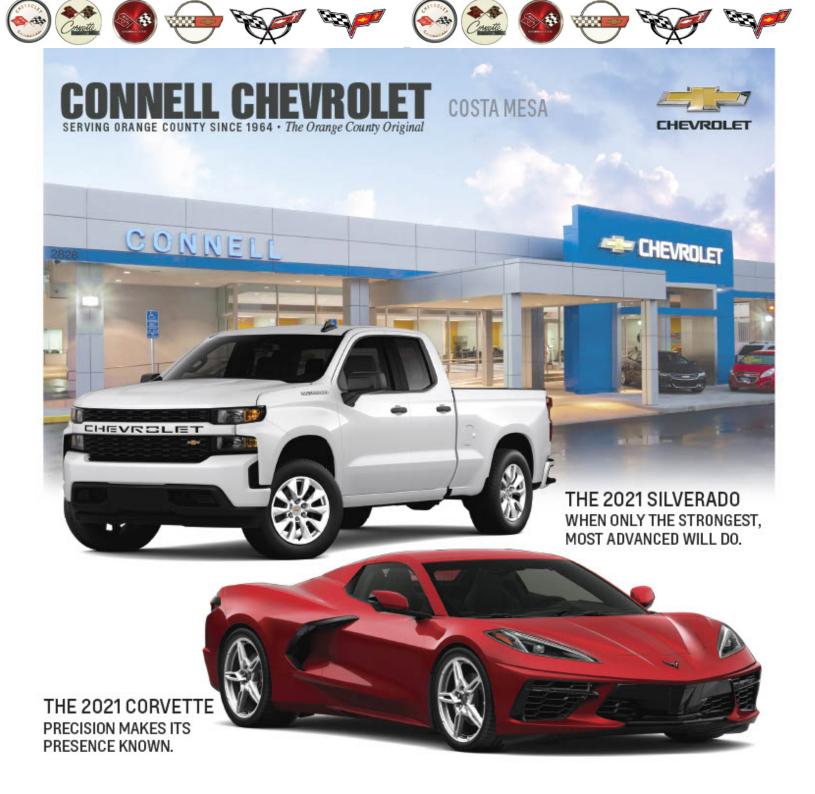

## **List of Corvettes At Connell Chevrolet For Sale**

If interested, call **DJ Martin** at Connell Chevrolet @ 714-349-6663

10 New: 2023

| Model / Style            | Color                | Selling Price | Transmission |
|--------------------------|----------------------|---------------|--------------|
| 2LT Stingray Coupe       | Torch Red            | \$89,574      | Automatic    |
| Z06 Convertible 3LZ      | Torch Red            | \$220,804     | Automatic    |
| Z06 Convertible 3LZ      | Black                | \$218,319     | Automatic    |
| 3LT Stingray Convertible | Orange Tintcoat      | \$105,669     | Automatic    |
| 3LT Stingray Convertible | Arctic White         | \$106,424     | Automatic    |
| 3LT Stingray Convertible | White Pearl Metallic | \$110,069     | Automatic    |
| 3LT Stingray Convertible | Yellow Metallic      | \$104,869     | Automatic    |
| 3LT Stingray Convertible | Red Mist Metallic    | \$105,464     | Automatic    |
| 3LT Stingray Convertible | Torch Red            | \$104,424     | Automatic    |
| 1LT Stingray Coupe       | Arctic White         | \$77,984      | Automatic    |

#### 3 Pre-Owned:

| Year | Style                    | Color         | Price     | Miles |
|------|--------------------------|---------------|-----------|-------|
| 2020 | 3LT Stingray Coupe       | Black         | \$86,999  | 3,979 |
| 2023 | 3LT Stingray Convertible | Gray Metallic | \$96,999  | 805   |
| 2023 | Z06 Coupe 3LZ            | Torch Red     | \$187,999 | 6973  |

#### Sponsor Link

**Connell Chevrolet is located at:** 2828 Harbor Boulevard Costa Mesa, CA 92626

Sales (714) 546-1200 Service (714)755-3335 Parts (714)546-9400

Website: www.connellchevy.com

Our Corvette Super Sports Dealer Representative D.J. Martin is retiring after a long career at Connell Chevrolet. The new point person for CSS members is now Tim Connell, Sales Manager. I have known Tim for over 25 years and sat down with him to get some background history on Connell Chevrolet.