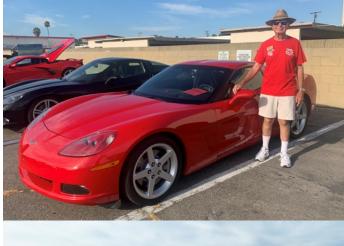

#### The VP's Column

The VP's Word By Monica

Hi everyone,

As we recently held our car show, I wanted to give a brief summary of the day.

We got there at 6am (some of us (me) a little later) and were greeted with coffee and donuts by the Elks. Set up began, and it was just like everyone knew their part. Tom Cuccio began his DJ setup, and tables, canopies, banners and signs went up. The raffle area was set up with donated prizes and gift cards on our "wheel of fortune." As anticipated, cars began to flow in about 7am, and we were about half full by 7:30am. In total, we had 85 corvettes, with three registrants coming as far as Fresno, and beyond! A few vendors came, raffle prizes were given out, and a great lunch was served by the Elks. There were many choices to be made in the people's choice voting, and everyone seemed to enjoy themselves. We wrapped things up about 1:30pm with our cash drawings, and beautiful plaques given out to all the winners. While we didn't have rain, it was a little touch and go with the wind picking up, and clouds moving in, in anticipation of Hurricane/Tropical Storm Hillary about to hit the next day. Everyone pitched in again to pack things up, and we were done by 2:30pm!

Although we missed having Tony and Laura at the show, I'm pretty sure they're happy with the turnout, and the way everyone came together. Word on the street is that most entrants had a great time, and they were happy with the prizes and venue.