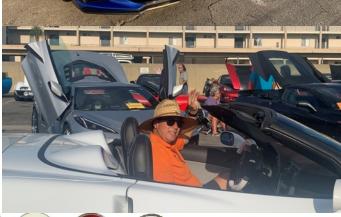

#### The VP's Column

The VP's Word By Monica

Hi everyone,

As we recently held our car show, I wanted to give a brief summary of the day.

We got there at 6am (some of us (me) a little later) and were greeted with coffee and donuts by the Elks. Set up began, and it was just like everyone knew their part. Tom Cuccio began his DJ setup, and tables, canopies, banners and signs went up. The raffle area was set up with donated prizes and gift cards on our "wheel of fortune." As anticipated, cars began to flow in about 7am, and we were about half full by 7:30am. In total, we had 85 corvettes, with three registrants coming as far as Fresno, and beyond! A few vendors came, raffle prizes were given out, and a great lunch was served by the Elks. There were many choices to be made in the people's choice voting, and everyone seemed to enjoy themselves. We wrapped things up about 1:30pm with our cash drawings, and beautiful plaques given out to all the winners. While we didn't have rain, it was a little touch and go with the wind picking up, and clouds moving in, in anticipation of Hurricane/Tropical Storm Hillary about to hit the next day. Everyone pitched in again to pack things up, and we were done by 2:30pm!

Although we missed having Tony and Laura at the show, I'm pretty sure they're happy with the turnout, and the way everyone came together. Word on the street is that most entrants had a great time, and they were happy with the prizes and venue.

Until the next car show - save the wave! Monica