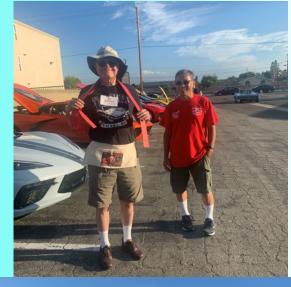

#### The VP's Column

The VP's Word By Monica

Hi everyone,

As we recently held our car show, I wanted to give a brief summary of the day.

We got there at 6am (some of us (me) a little later) and were greeted with coffee and donuts by the Elks. Set up began, and it was just like everyone knew their part. Tom Cuccio began his DJ setup, and tables, canopies, banners and signs went up. The raffle area was set up with donated prizes and gift cards on our "wheel of fortune." As anticipated, cars began to flow in about 7am, and we were about half full by 7:30am. In total, we had 85 corvettes, with three registrants coming as far as Fresno, and beyond! A few vendors came, raffle prizes were given out, and a great lunch was served by the Elks. There were many choices to be made in the people's choice voting, and everyone seemed to enjoy themselves. We wrapped things up about 1:30pm with our cash drawings, and beautiful plaques given out to all the winners. While we didn't have rain, it was a little touch and go with the wind picking up, and clouds moving in, in anticipation of Hurricane/Tropical Storm Hillary about to hit the next day. Everyone pitched in again to pack things up, and we were done by 2:30pm!

Although we missed having Tony and Laura at the show, I'm pretty sure they're happy with the turnout, and the way everyone came together. Word on the street is that most entrants had a great time, and they were happy with the prizes and venue.

Until the next car show - save the wave! Monica