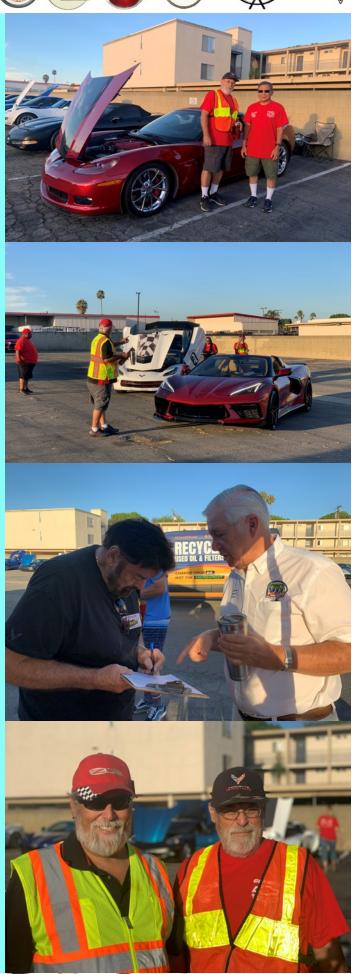

#### The VP's Column

The VP's Word By Monica

Hi everyone,

As we recently held our car show, I wanted to give a brief summary of the day.

We got there at 6am (some of us (me) a little later) and were greeted with coffee and donuts by the Elks. Set up began, and it was just like everyone knew their part. Tom Cuccio began his DJ setup, and tables, canopies, banners and signs went up. The raffle area was set up with donated prizes and gift cards on our "wheel of fortune." As anticipated, cars began to flow in about 7am, and we were about half full by 7:30am. In total, we had 85 corvettes, with three registrants coming as far as Fresno, and beyond! A few vendors came, raffle prizes were given out, and a great lunch was served by the Elks. There were many choices to be made in the people's choice voting, and everyone seemed to enjoy themselves. We wrapped things up about 1:30pm with our cash drawings, and beautiful plaques given out to all the winners. While we didn't have rain, it was a little touch and go with the wind picking up, and clouds moving in, in anticipation of Hurricane/Tropical Storm Hillary about to hit the next day. Everyone pitched in again to pack things up, and we were done by 2:30pm!

Laura pointed out shirts for the car show up front. There is no date on the shirt. Please wear your shirt from the last car show.

Since the CSS Car Show will be on August 19, which is the 3rd Saturday of the month, we will not be meeting at the La Habra Bowling Alley Parking Lot this month. There will be a car show meeting at the board meeting. August 15. Tony forgot the sign-up sheet for jobs at the car show, so he will call you. Email him what you want to do. We currently have 57 cars signed up, but only 20 club members. Members' cars will be in the lot with the guests. There will be parking in the lot and on the street. Trophies are being made and will be ready for the show. There is a covered patio at the Elks Club for shade, but bring water and ice.

Others present: Doug Meeuwenberg, Bill Wisnowski, Linda Norris, Ken Pence

President, Tony Schavone, was very tired after his bone marrow biopsy today. He joined us before the meeting and then left to rest. He is planning on renting a scooter for the car show. Tony met with the rep from Surf City Corvettes last week. They will supply gifts for our guests first come, first serve – and then club members can have gifts also. We have 67 entries - 41 non-club members. Tom got trophies that look really nice. Ed is in charge of parking. OC Used Oil, a recycling company, will have a tent at the show as well.