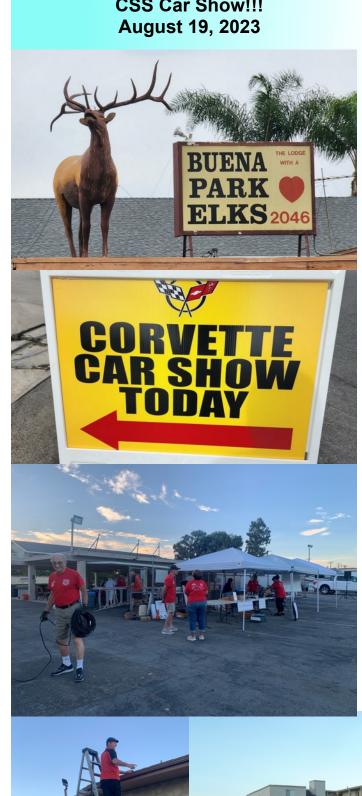

#### The VP's Column

The VP's Word By Monica

Hi everyone,

As we recently held our car show, I wanted to give a brief summary of the day.

We got there at 6am (some of us (me) a little later) and were greeted with coffee and donuts by the Elks. Set up began, and it was just like everyone knew their part. Tom Cuccio began his DJ setup, and tables, canopies, banners and signs went up. The raffle area was set up with donated prizes and gift cards on our "wheel of fortune." As anticipated, cars began to flow in about 7am, and we were about half full by 7:30am. In total, we had 85 corvettes, with three registrants coming as far as Fresno, and beyond! A few vendors came, raffle prizes were given out, and a great lunch was served by the Elks. There were many choices to be made in the people's choice voting, and everyone seemed to enjoy themselves. We wrapped things up about 1:30pm with our cash drawings, and beautiful plaques given out to all the winners. While we didn't have rain, it was a little touch and go with the wind picking up, and clouds moving in, in anticipation of Hurricane/Tropical Storm Hillary about to hit the next day. Everyone pitched in again to pack things up, and we were done by 2:30pm!

Laura pointed out shirts for the car show up front. There is no date on the shirt. Please wear your shirt from the last car show.

Since the CSS Car Show will be on August 19, which is the 3rd Saturday of the month, we will not be meeting at the La Habra Bowling Alley Parking Lot this month. There will be a car show meeting at the board meeting. August 15. Tony forgot the sign-up sheet for jobs at the car show, so he will call you. Email him what you want to do. We currently have 57 cars signed up, but only 20 club members. Members' cars will be in the lot with the guests. There will be parking in the lot and on the street. Trophies are being made and will be ready for the show. There is a covered patio at the Elks Club for shade, but bring water and ice.

Others present: Doug Meeuwenberg, Bill Wisnowski, Linda Norris, Ken Pence

President, Tony Schavone, was very tired after his bone marrow biopsy today. He joined us before the meeting and then left to rest. He is planning on renting a scooter for the car show. Tony met with the rep from Surf City Corvettes last week. They will supply gifts for our guests first come, first serve – and then club members can have gifts also. We have 67 entries - 41 non-club members. Tom got trophies that look really nice. Ed is in charge of parking. OC Used Oil, a recycling company, will have a tent at the show as well.