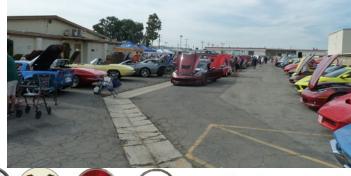

#### The VP's Column

The VP's Word By Monica

Hi everyone,

As we recently held our car show, I wanted to give a brief summary of the day.

We got there at 6am (some of us (me) a little later) and were greeted with coffee and donuts by the Elks. Set up began, and it was just like everyone knew their part. Tom Cuccio began his DJ setup, and tables, canopies, banners and signs went up. The raffle area was set up with donated prizes and gift cards on our "wheel of fortune." As anticipated, cars began to flow in about 7am, and we were about half full by 7:30am. In total, we had 85 corvettes, with three registrants coming as far as Fresno, and beyond! A few vendors came, raffle prizes were given out, and a great lunch was served by the Elks. There were many choices to be made in the people's choice voting, and everyone seemed to enjoy themselves. We wrapped things up about 1:30pm with our cash drawings, and beautiful plaques given out to all the winners. While we didn't have rain, it was a little touch and go with the wind picking up, and clouds moving in, in anticipation of Hurricane/Tropical Storm Hillary about to hit the next day. Everyone pitched in again to pack things up, and we were done by 2:30pm!

Although we missed having Tony and Laura at the show, I'm pretty sure they're happy with the turnout, and the way everyone came together. Word on the street is that most entrants had a great time, and they were happy with the prizes and venue.

Until the next car show - save the wave! Monica