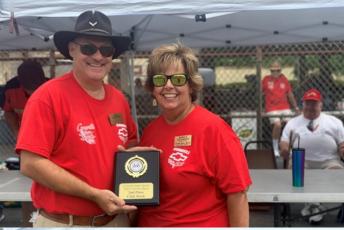

#### The VP's Column

The VP's Word By Monica

Hi everyone,

As we recently held our car show, I wanted to give a brief summary of the day.

We got there at 6am (some of us (me) a little later) and were greeted with coffee and donuts by the Elks. Set up began, and it was just like everyone knew their part. Tom Cuccio began his DJ setup, and tables, canopies, banners and signs went up. The raffle area was set up with donated prizes and gift cards on our "wheel of fortune." As anticipated, cars began to flow in about 7am, and we were about half full by 7:30am. In total, we had 85 corvettes, with three registrants coming as far as Fresno, and beyond! A few vendors came, raffle prizes were given out, and a great lunch was served by the Elks. There were many choices to be made in the people's choice voting, and everyone seemed to enjoy themselves. We wrapped things up about 1:30pm with our cash drawings, and beautiful plaques given out to all the winners. While we didn't have rain, it was a little touch and go with the wind picking up, and clouds moving in, in anticipation of Hurricane/Tropical Storm Hillary about to hit the next day. Everyone pitched in again to pack things up, and we were done by 2:30pm!

Although we missed having Tony and Laura at the show, I'm pretty sure they're happy with the turnout, and the way everyone came together. Word on the street is that most entrants had a great time, and they were happy with the prizes and venue.

Until the next car show - save the wave! Monica