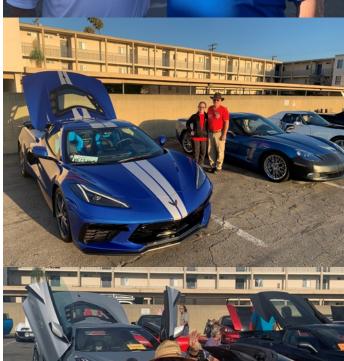

#### The VP's Column

The VP's Word By Monica

Hi everyone,

As we recently held our car show, I wanted to give a brief summary of the day.

We got there at 6am (some of us (me) a little later) and were greeted with coffee and donuts by the Elks. Set up began, and it was just like everyone knew their part. Tom Cuccio began his DJ setup, and tables, canopies, banners and signs went up. The raffle area was set up with donated prizes and gift cards on our "wheel of fortune." As anticipated, cars began to flow in about 7am, and we were about half full by 7:30am. In total, we had 85 corvettes, with three registrants coming as far as Fresno, and beyond! A few vendors came, raffle prizes were given out, and a great lunch was served by the Elks. There were many choices to be made in the people's choice voting, and everyone seemed to enjoy themselves. We wrapped things up about 1:30pm with our cash drawings, and beautiful plaques given out to all the winners. While we didn't have rain, it was a little touch and go with the wind picking up, and clouds moving in, in anticipation of Hurricane/Tropical Storm Hillary about to hit the next day. Everyone pitched in again to pack things up, and we were done by 2:30pm!

Although we missed having Tony and Laura at the show, I'm pretty sure they're happy with the turnout, and the way everyone came together. Word on the street is that most entrants had a great time, and they were happy with the prizes and venue.

Until the next car show - save the wave! Monica