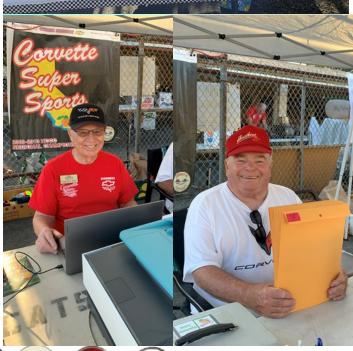

In order to have a raffle at our car show, we need gift cards to give away. Please bring them to the car show / board meeting.

Dave MacDonough was absent, so Eric Ellsworth talked about the Corvette Super Shots. Six people came in July. They meet on the last Saturday of the month at Prado Olympic Park. It's a lot of fun and everyone eats at Flo's for lunch afterwards. All are welcome.

#### In Other News:

Corvette Super Shots typically meets on the last Saturday of each month at Prado Olympic Shooting Park at the shotgun fields by the office and flags. Lunch at Flo's Cafe afterwards. All are welcome to join!