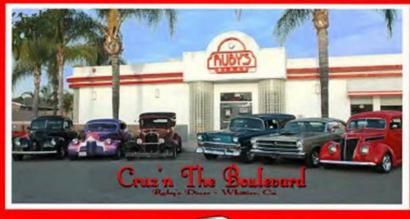

# RUBYS CRUISE

## EVERY FRIDAY NIGHT

5:00 P.M.

DRAWING AT 8:00

Downloaded from SoCalCarCulture.com

# CAR SHOW

TROPHIES - DRAWING - PRIZES - FOOD - FAMILY FUN

On Whittier Blvd. Between Colima and Santa Gertrudes

10109 Whittwood Dr. Whittier, CA. 90603

Pre1979 American Cars and Trucks

15% DISCOUNT TO SHOW PARTICIPANTS