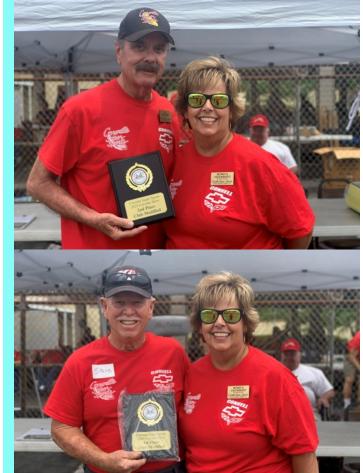

#### The VP's Column

The VP's Word By Monica

Hi everyone,

As we recently held our car show, I wanted to give a brief summary of the day.

We got there at 6am (some of us (me) a little later) and were greeted with coffee and donuts by the Elks. Set up began, and it was just like everyone knew their part. Tom Cuccio began his DJ setup, and tables, canopies, banners and signs went up. The raffle area was set up with donated prizes and gift cards on our "wheel of fortune." As anticipated, cars began to flow in about 7am, and we were about half full by 7:30am. In total, we had 85 corvettes, with three registrants coming as far as Fresno, and beyond! A few vendors came, raffle prizes were given out, and a great lunch was served by the Elks. There were many choices to be made in the people's choice voting, and everyone seemed to enjoy themselves. We wrapped things up about 1:30pm with our cash drawings, and beautiful plaques given out to all the winners. While we didn't have rain, it was a little touch and go with the wind picking up, and clouds moving in, in anticipation of Hurricane/Tropical Storm Hillary about to hit the next day. Everyone pitched in again to pack things up, and we were done by 2:30pm!