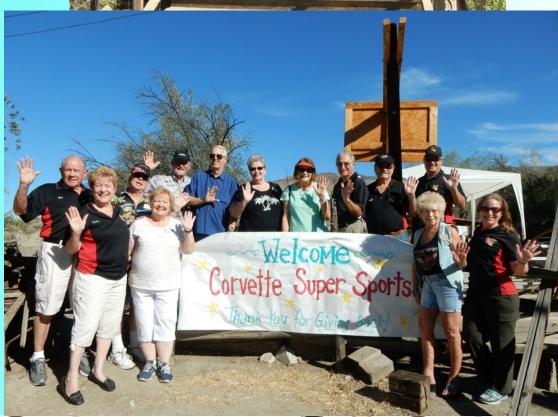

#### The VP's Column

The VP's Word By Monica

Hi everyone,

As we recently held our car show, I wanted to give a brief summary of the day.

We got there at 6am (some of us (me) a little later) and were greeted with coffee and donuts by the Elks. Set up began, and it was just like everyone knew their part. Tom Cuccio began his DJ setup, and tables, canopies, banners and signs went up. The raffle area was set up with donated prizes and gift cards on our "wheel of fortune." As anticipated, cars began to flow in about 7am, and we were about half full by 7:30am. In total, we had 85 corvettes, with three registrants coming as far as Fresno, and beyond! A few vendors came, raffle prizes were given out, and a great lunch was served by the Elks. There were many choices to be made in the people's choice voting, and everyone seemed to enjoy themselves. We wrapped things up about 1:30pm with our cash drawings, and beautiful plaques given out to all the winners. While we didn't have rain, it was a little touch and go with the wind picking up, and clouds moving in, in anticipation of Hurricane/Tropical Storm Hillary about to hit the next day. Everyone pitched in again to pack things up, and we were done by 2:30pm!

Although we missed having Tony and Laura at the show, I'm pretty sure they're happy with the turnout, and the way everyone came together. Word on the street is that most entrants had a great time, and they were happy with the prizes and venue.

In order to have a raffle at our car show, we need gift cards to give away. Please bring them to the car show / board meeting.

Dave MacDonough was absent, so Eric Ellsworth talked about the Corvette Super Shots. Six people came in July. They meet on the last Saturday of the month at Prado Olympic Park. It's a lot of fun and everyone eats at Flo's for lunch afterwards. All are welcome.