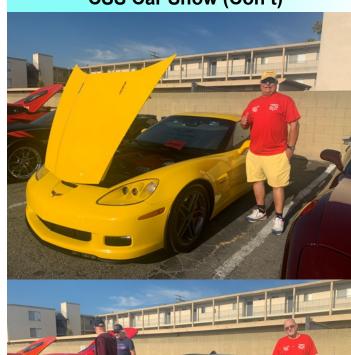

#### The VP's Column

The VP's Word By Monica

Hi everyone,

As we recently held our car show, I wanted to give a brief summary of the day.

We got there at 6am (some of us (me) a little later) and were greeted with coffee and donuts by the Elks. Set up began, and it was just like everyone knew their part. Tom Cuccio began his DJ setup, and tables, canopies, banners and signs went up. The raffle area was set up with donated prizes and gift cards on our "wheel of fortune." As anticipated, cars began to flow in about 7am, and we were about half full by 7:30am. In total, we had 85 corvettes, with three registrants coming as far as Fresno, and beyond! A few vendors came, raffle prizes were given out, and a great lunch was served by the Elks. There were many choices to be made in the people's choice voting, and everyone seemed to enjoy themselves. We wrapped things up about 1:30pm with our cash drawings, and beautiful plaques given out to all the winners. While we didn't have rain, it was a little touch and go with the wind picking up, and clouds moving in, in anticipation of Hurricane/Tropical Storm Hillary about to hit the next day. Everyone pitched in again to pack things up, and we were done by 2:30pm!

Although we missed having Tony and Laura at the show, I'm pretty sure they're happy with the turnout, and the way everyone came together. Word on the street is that most entrants had a great time, and they were happy with the prizes and venue.