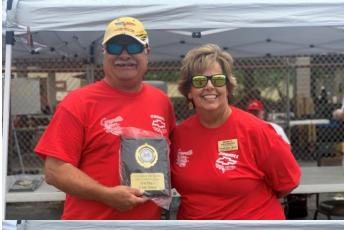

#### The VP's Column

The VP's Word By Monica

Hi everyone,

As we recently held our car show, I wanted to give a brief summary of the day.

We got there at 6am (some of us (me) a little later) and were greeted with coffee and donuts by the Elks. Set up began, and it was just like everyone knew their part. Tom Cuccio began his DJ setup, and tables, canopies, banners and signs went up. The raffle area was set up with donated prizes and gift cards on our "wheel of fortune." As anticipated, cars began to flow in about 7am, and we were about half full by 7:30am. In total, we had 85 corvettes, with three registrants coming as far as Fresno, and beyond! A few vendors came, raffle prizes were given out, and a great lunch was served by the Elks. There were many choices to be made in the people's choice voting, and everyone seemed to enjoy themselves. We wrapped things up about 1:30pm with our cash drawings, and beautiful plaques given out to all the winners. While we didn't have rain, it was a little touch and go with the wind picking up, and clouds moving in, in anticipation of Hurricane/Tropical Storm Hillary about to hit the next day. Everyone pitched in again to pack things up, and we were done by 2:30pm!

Although we missed having Tony and Laura at the show, I'm pretty sure they're happy with the turnout, and the way everyone came together. Word on the street is that most entrants had a great time, and they were happy with the prizes and venue.

Until the next car show - save the wave! Monica