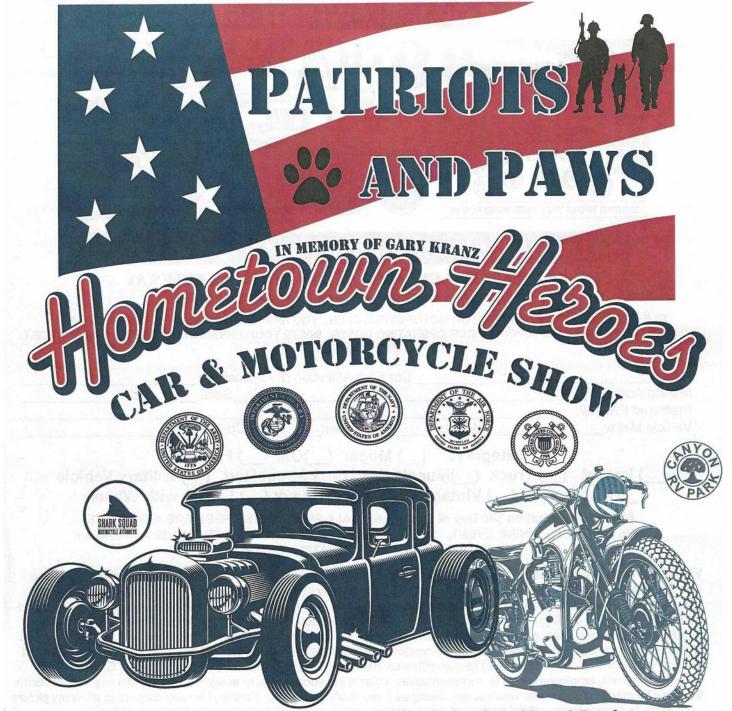

Mopar,GM,Ford,Import,Truck,Muscle Car,Street Rod,
Military Vehicle, Chevy, Motorcyle, Vintage Trailer, Ladies with Wheels
LIVE MUSIC,GREAT FOOD, VENDORS, OPPORTUNITY DRAWINGS-FAMILY FUN FOR A GREAT CAUSE

SATURDAY, SEPTEMBER 30, 2023 9A.M. - 2P.M.

**CANYON RV PARK-GYPSUM CANYON AND THE 91 FREEWAY** 

Register Your Ride & Updated Event info patriotsandpawscarshow.com

Patriots and Paws is a 501(c)(3), a non-profit recognized by the IRS, that provides home furnishings to

Patriots and Paws is a 501(c)(3), a non-profit recognized by the IRS, that provides home furnishings to Veterans/Active Military/Reservists and can unite them with a rescued companionship animal, ALL FREE of charge.

SERVING THOSE WHO SACRIFICED FOR US

#### SHOW REGISTRATION

#### SATURDAY, SEPTEMBER 30, 2023 9A.M. - 2P.M.

## CANYON RV PARK - GYPSUM CANYON AT THE 91 FREEWAY 24001 E. Santa Ana Canyon Road Anaheim, CA 92808

PLEASE SHARE WITH YOUR CAR OR MOTORCYCLE CLUB. YOU ARE HELPING US, HELP OUR VETERANS.
YOUR DONATION WILL GO TOWARDS OUR OPERATING COSTS. INVITE YOUR FRIENDS AND SHOW YOUR SUPPORT.
FUN FOR ALL.