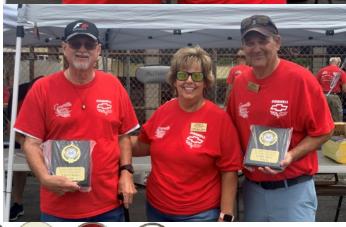

Car Show Champion Rally Champion **Auto Cross champion** 

#### The VP's Column

The VP's Word By Monica

Hi everyone,

As we recently held our car show, I wanted to give a brief summary of the day.

We got there at 6am (some of us (me) a little later) and were greeted with coffee and donuts by the Elks. Set up began, and it was just like everyone knew their part. Tom Cuccio began his DJ setup, and tables, canopies, banners and signs went up. The raffle area was set up with donated prizes and gift cards on our "wheel of fortune." As anticipated, cars began to flow in about 7am, and we were about half full by 7:30am. In total, we had 85 corvettes, with three registrants coming as far as Fresno, and beyond! A few vendors came, raffle prizes were given out, and a great lunch was served by the Elks. There were many choices to be made in the people's choice voting, and everyone seemed to enjoy themselves. We wrapped things up about 1:30pm with our cash drawings, and beautiful plaques given out to all the winners. While we didn't have rain, it was a little touch and go with the wind picking up, and clouds moving in, in anticipation of Hurricane/Tropical Storm Hillary about to hit the next day. Everyone pitched in again to pack things up, and we were done by 2:30pm!