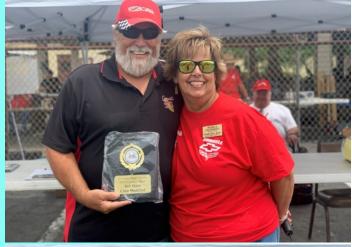

#### The VP's Column

The VP's Word By Monica

Hi everyone,

As we recently held our car show, I wanted to give a brief summary of the day.

We got there at 6am (some of us (me) a little later) and were greeted with coffee and donuts by the Elks. Set up began, and it was just like everyone knew their part. Tom Cuccio began his DJ setup, and tables, canopies, banners and signs went up. The raffle area was set up with donated prizes and gift cards on our "wheel of fortune." As anticipated, cars began to flow in about 7am, and we were about half full by 7:30am. In total, we had 85 corvettes, with three registrants coming as far as Fresno, and beyond! A few vendors came, raffle prizes were given out, and a great lunch was served by the Elks. There were many choices to be made in the people's choice voting, and everyone seemed to enjoy themselves. We wrapped things up about 1:30pm with our cash drawings, and beautiful plaques given out to all the winners. While we didn't have rain, it was a little touch and go with the wind picking up, and clouds moving in, in anticipation of Hurricane/Tropical Storm Hillary about to hit the next day. Everyone pitched in again to pack things up, and we were done by 2:30pm!