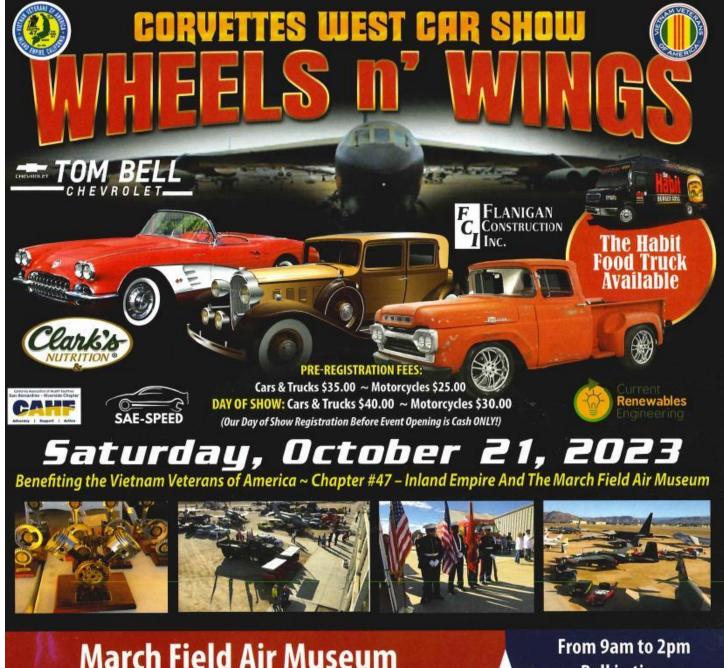

October 14 \* Chili Cookoff hosted by, Patriots & Paws from 10am - 3pm \* American Legion Post 555 Car Show from 9am - 2pm

October 21 Wheels n' Wings Car Show at March Field Air Museum from 9am - 2pm

April 6, 2024 Corvette Pirates 7 Day Caribbean Cruise