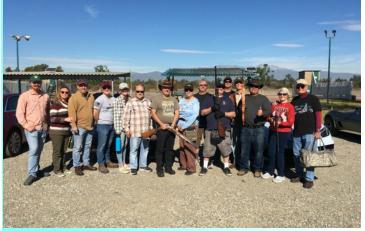

#### The VP's Column

The VP's Word By Monica

Hi everyone,

As we recently held our car show, I wanted to give a brief summary of the day.

We got there at 6am (some of us (me) a little later) and were greeted with coffee and donuts by the Elks. Set up began, and it was just like everyone knew their part. Tom Cuccio began his DJ setup, and tables, canopies, banners and signs went up. The raffle area was set up with donated prizes and gift cards on our "wheel of fortune." As anticipated, cars began to flow in about 7am, and we were about half full by 7:30am. In total, we had 85 corvettes, with three registrants coming as far as Fresno, and beyond! A few vendors came, raffle prizes were given out, and a great lunch was served by the Elks. There were many choices to be made in the people's choice voting, and everyone seemed to enjoy themselves. We wrapped things up about 1:30pm with our cash drawings, and beautiful plaques given out to all the winners. While we didn't have rain, it was a little touch and go with the wind picking up, and clouds moving in, in anticipation of Hurricane/Tropical Storm Hillary about to hit the next day. Everyone pitched in again to pack things up, and we were done by 2:30pm!

Although we missed having Tony and Laura at the show, I'm pretty sure they're happy with the turnout, and the way everyone came together. Word on the street is that most entrants had a great time, and they were happy with the prizes and venue.

Until the next car show - save the wave! Monica