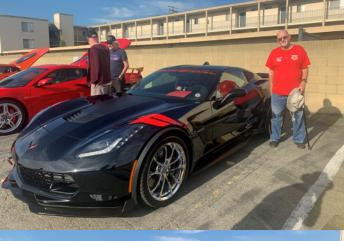

#### The VP's Column

The VP's Word By Monica

Hi everyone,

As we recently held our car show, I wanted to give a brief summary of the day.

We got there at 6am (some of us (me) a little later) and were greeted with coffee and donuts by the Elks. Set up began, and it was just like everyone knew their part. Tom Cuccio began his DJ setup, and tables, canopies, banners and signs went up. The raffle area was set up with donated prizes and gift cards on our "wheel of fortune." As anticipated, cars began to flow in about 7am, and we were about half full by 7:30am. In total, we had 85 corvettes, with three registrants coming as far as Fresno, and beyond! A few vendors came, raffle prizes were given out, and a great lunch was served by the Elks. There were many choices to be made in the people's choice voting, and everyone seemed to enjoy themselves. We wrapped things up about 1:30pm with our cash drawings, and beautiful plaques given out to all the winners. While we didn't have rain, it was a little touch and go with the wind picking up, and clouds moving in, in anticipation of Hurricane/Tropical Storm Hillary about to hit the next day. Everyone pitched in again to pack things up, and we were done by 2:30pm!

Although we missed having Tony and Laura at the show, I'm pretty sure they're happy with the turnout, and the way everyone came together. Word on the street is that most entrants had a great time, and they were happy with the prizes and venue.