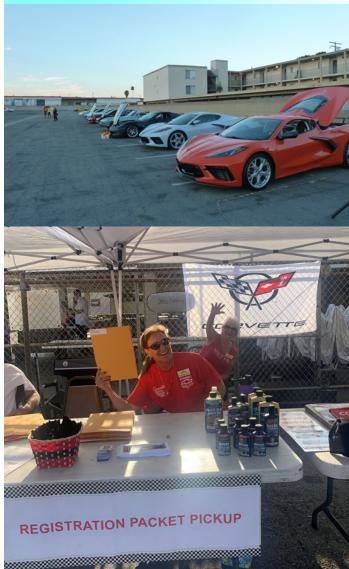

#### The VP's Column

The VP's Word By Monica

Hi everyone,

As we recently held our car show, I wanted to give a brief summary of the day.

We got there at 6am (some of us (me) a little later) and were greeted with coffee and donuts by the Elks. Set up began, and it was just like everyone knew their part. Tom Cuccio began his DJ setup, and tables, canopies, banners and signs went up. The raffle area was set up with donated prizes and gift cards on our "wheel of fortune." As anticipated, cars began to flow in about 7am, and we were about half full by 7:30am. In total, we had 85 corvettes, with three registrants coming as far as Fresno, and beyond! A few vendors came, raffle prizes were given out, and a great lunch was served by the Elks. There were many choices to be made in the people's choice voting, and everyone seemed to enjoy themselves. We wrapped things up about 1:30pm with our cash drawings, and beautiful plaques given out to all the winners. While we didn't have rain, it was a little touch and go with the wind picking up, and clouds moving in, in anticipation of Hurricane/Tropical Storm Hillary about to hit the next day. Everyone pitched in again to pack things up, and we were done by 2:30pm!

Laura pointed out shirts for the car show up front. There is no date on the shirt. Please wear your shirt from the last car show.

Since the CSS Car Show will be on August 19, which is the 3rd Saturday of the month, we will not be meeting at the La Habra Bowling Alley Parking Lot this month. There will be a car show meeting at the board meeting. August 15. Tony forgot the sign-up sheet for jobs at the car show, so he will call you. Email him what you want to do. We currently have 57 cars signed up, but only 20 club members. Members' cars will be in the lot with the guests. There will be parking in the lot and on the street. Trophies are being made and will be ready for the show. There is a covered patio at the Elks Club for shade, but bring water and ice.

Others present: Doug Meeuwenberg, Bill Wisnowski, Linda Norris, Ken Pence

President, Tony Schavone, was very tired after his bone marrow biopsy today. He joined us before the meeting and then left to rest. He is planning on renting a scooter for the car show. Tony met with the rep from Surf City Corvettes last week. They will supply gifts for our guests first come, first serve – and then club members can have gifts also. We have 67 entries - 41 non-club members. Tom got trophies that look really nice. Ed is in charge of parking. OC Used Oil, a recycling company, will have a tent at the show as well.