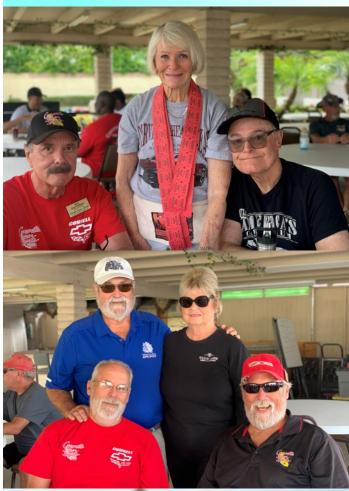

#### The VP's Column

The VP's Word By Monica

Hi everyone,

As we recently held our car show, I wanted to give a brief summary of the day.

We got there at 6am (some of us (me) a little later) and were greeted with coffee and donuts by the Elks. Set up began, and it was just like everyone knew their part. Tom Cuccio began his DJ setup, and tables, canopies, banners and signs went up. The raffle area was set up with donated prizes and gift cards on our "wheel of fortune." As anticipated, cars began to flow in about 7am, and we were about half full by 7:30am. In total, we had 85 corvettes, with three registrants coming as far as Fresno, and beyond! A few vendors came, raffle prizes were given out, and a great lunch was served by the Elks. There were many choices to be made in the people's choice voting, and everyone seemed to enjoy themselves. We wrapped things up about 1:30pm with our cash drawings, and beautiful plaques given out to all the winners. While we didn't have rain, it was a little touch and go with the wind picking up, and clouds moving in, in anticipation of Hurricane/Tropical Storm Hillary about to hit the next day. Everyone pitched in again to pack things up, and we were done by 2:30pm!

Although we missed having Tony and Laura at the show, I'm pretty sure they're happy with the turnout, and the way everyone came together. Word on the street is that most entrants had a great time, and they were happy with the prizes and venue.

Until the next car show - save the wave! Monica