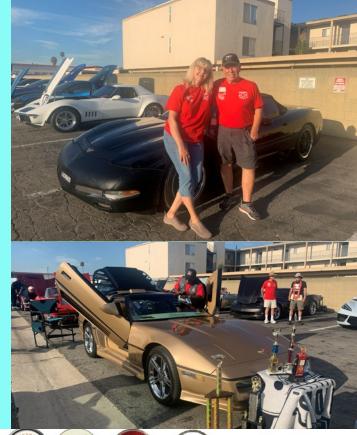

#### The VP's Column

The VP's Word By Monica

Hi everyone,

As we recently held our car show, I wanted to give a brief summary of the day.

We got there at 6am (some of us (me) a little later) and were greeted with coffee and donuts by the Elks. Set up began, and it was just like everyone knew their part. Tom Cuccio began his DJ setup, and tables, canopies, banners and signs went up. The raffle area was set up with donated prizes and gift cards on our "wheel of fortune." As anticipated, cars began to flow in about 7am, and we were about half full by 7:30am. In total, we had 85 corvettes, with three registrants coming as far as Fresno, and beyond! A few vendors came, raffle prizes were given out, and a great lunch was served by the Elks. There were many choices to be made in the people's choice voting, and everyone seemed to enjoy themselves. We wrapped things up about 1:30pm with our cash drawings, and beautiful plaques given out to all the winners. While we didn't have rain, it was a little touch and go with the wind picking up, and clouds moving in, in anticipation of Hurricane/Tropical Storm Hillary about to hit the next day. Everyone pitched in again to pack things up, and we were done by 2:30pm!

Although we missed having Tony and Laura at the show, I'm pretty sure they're happy with the turnout, and the way everyone came together. Word on the street is that most entrants had a great time, and they were happy with the prizes and venue.

Until the next car show - save the wave! Monica