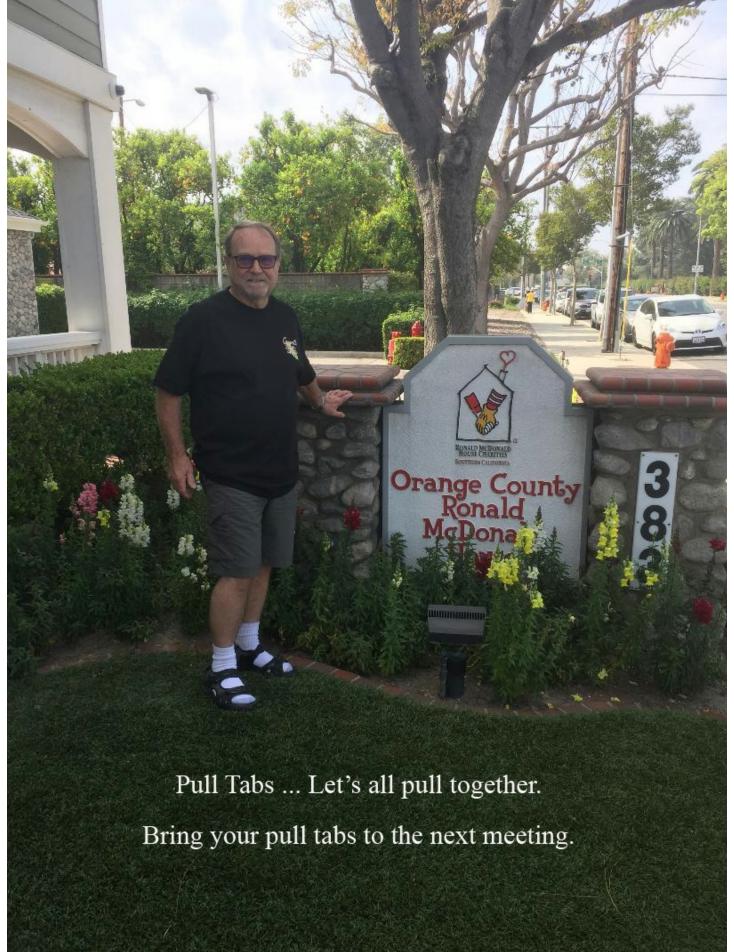

Please let us know of any events of interest to Club members.

- \* SAVE your POP TOPS from cans for the Ronald McDonald House! \*
- \* Please bring your pop tops to our next meeting and give them to Will.