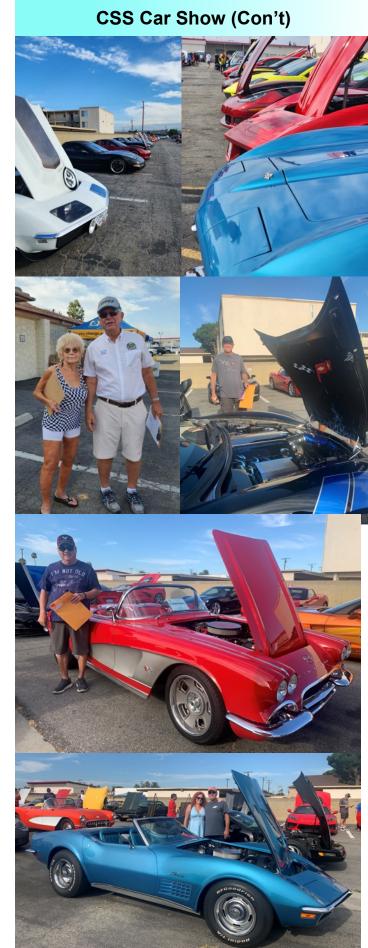

#### The VP's Column

The VP's Word By Monica

Hi everyone,

As we recently held our car show, I wanted to give a brief summary of the day.

We got there at 6am (some of us (me) a little later) and were greeted with coffee and donuts by the Elks. Set up began, and it was just like everyone knew their part. Tom Cuccio began his DJ setup, and tables, canopies, banners and signs went up. The raffle area was set up with donated prizes and gift cards on our "wheel of fortune." As anticipated, cars began to flow in about 7am, and we were about half full by 7:30am. In total, we had 85 corvettes, with three registrants coming as far as Fresno, and beyond! A few vendors came, raffle prizes were given out, and a great lunch was served by the Elks. There were many choices to be made in the people's choice voting, and everyone seemed to enjoy themselves. We wrapped things up about 1:30pm with our cash drawings, and beautiful plaques given out to all the winners. While we didn't have rain, it was a little touch and go with the wind picking up, and clouds moving in, in anticipation of Hurricane/Tropical Storm Hillary about to hit the next day. Everyone pitched in again to pack things up, and we were done by 2:30pm!

Although we missed having Tony and Laura at the show, I'm pretty sure they're happy with the turnout, and the way everyone came together. Word on the street is that most entrants had a great time, and they were happy with the prizes and venue.